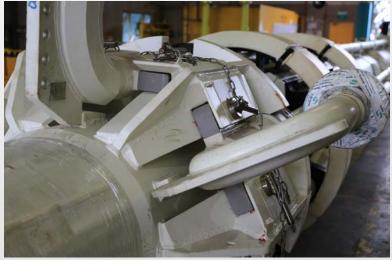

### Refurbishment

Westmont provides specialist refurbishment services for all equipment, in particular for capital drilling. We provide a go anywhere adaptability that ensures the lowest possible cost with the maximum possible efficiency. We come to you, wherever you are working. We also provide on board inspection with improved measuring techniques and processes. We value brand protection and ensure the best service is supported and delivered.

#### Our refurbishment capabilities include recertifying:

- Drilling risers
- Telescopic joints
- Spiders
- Riser tension rings
- Termination adaptors
- Blow out preventers

- Manifolds
- Connectors and connection systems
- Test tools
- BOP control systems
- Managed pressure drilling
- Diverters