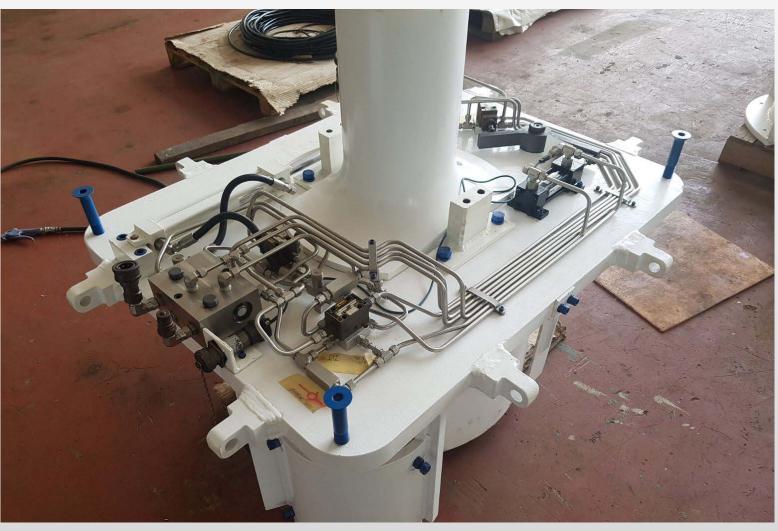

#### Drilling Equipment:

- Telescopic joint full recertification
- Telescopic joint change out of packer system
- Full recertification of 6 riser joints
- Manufacture of new components as replacement parts

#### Drilling Equipment:

• Assembly, testing and complete FAT of two brand new telescopic joints

#### Drilling Equipment:

- Disassembly, detailed inspection, repair and reassembly of 10 x 90ft long riser joints
- Buoyancy removal and inspection
- Fastener replacement

#### Drilling Equipment:

- Telescopic joint full recertification
- Full recertification of 6 riser joints
- Manufacture of new components as replacement parts
- Full recertification of manual running tool and hydraulic running tool
- Full recertification of BOP landing assist tool