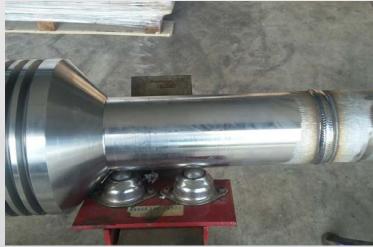

#### Drilling Equipment:

- Telescopic joint full recertification
- Telescopic joint change out of packer system
- Full recertification of 6 riser joints
- Manufacture of new components as replacement parts

#### Drilling Equipment:

• Assembly, testing and complete FAT of two brand new telescopic joints

#### Drilling Equipment:

- Disassembly, detailed inspection, repair and reassembly of 10 x 90ft long riser joints
- Buoyancy removal and inspection
- Fastener replacement

#### Drilling Equipment:

- Telescopic joint full recertification
- Full recertification of 6 riser joints
- Manufacture of new components as replacement parts
- Full recertification of manual running tool and hydraulic running tool
- Full recertification of BOP landing assist tool