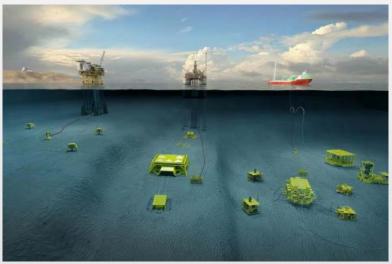

## Drilling technologies

Westmont brings solutions to all aspects of both onshore and offshore drilling. We support the development of drilling systems and technologies. We manufacture the full drilling portfolio under OEM license and support the processes of engineering, specialist manufacturing, delivery, installation and commissioning.

#### We support and deliver:

- Subsea systems
- Drilling equipment
- Mooring and loading systems
- Oil field services
- Marine assets
- Well intervention