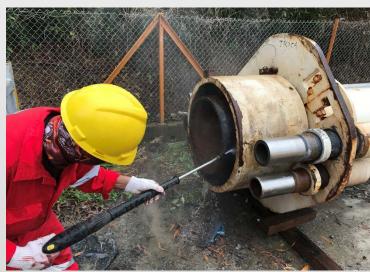

### Refurbishment

Westmont provides specialist refurbishment services for all equipment, in particular for capital drilling. We provide a go anywhere adaptability that ensures the lowest possible cost with the maximum possible efficiency. We come to you, wherever you are working. We also provide on board inspection with improved measuring techniques and processes. We value brand protection and ensure the best service is supported and delivered.

#### Our refurbishment capabilities include recertifying:

- Drilling risers
- Telescopic joints
- Spiders
- Riser tension rings
- Termination adaptors
- Blow out preventers

- Manifolds
- Connectors and connection systems
- Test tools
- BOP control systems
- Managed pressure drilling
- Diverters