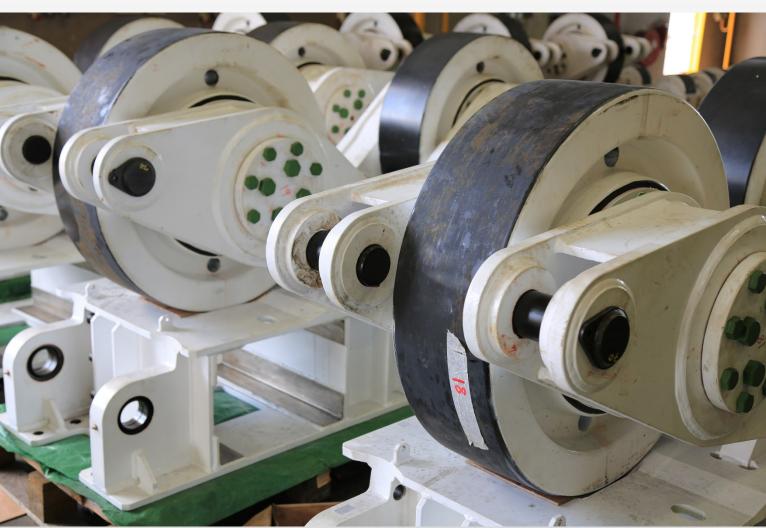

### Refurbishment

Westmont provides specialist refurbishment services for all equipment, in particular for capital drilling. We provide a go anywhere adaptability that ensures the lowest possible cost with the maximum possible efficiency. We come to you, wherever you are working. We also provide on board inspection with improved measuring techniques and processes. We value brand protection and ensure the best service is supported and delivered.

#### Our refurbishment capabilities include recertifying:

- Drilling risers
- Telescopic joints
- Spiders
- Riser tension rings
- Termination adaptors
- Blow out preventers

- Manifolds
- Connectors and connection systems
- Test tools
- BOP control systems
- Managed pressure drilling
- Diverters