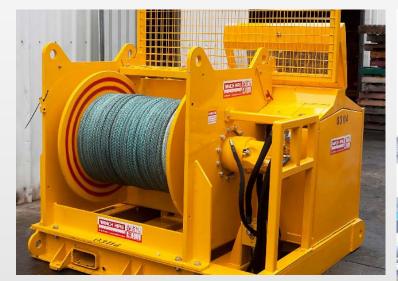

## Drilling technologies

Westmont brings solutions to all aspects of both onshore and offshore drilling. We support the development of drilling systems and technologies. We manufacture the full drilling portfolio under OEM license and support the processes of engineering, specialist manufacturing, delivery, installation and commissioning.

#### We support and deliver:

- Subsea systems
- Drilling equipment
- Mooring and loading systems
- Oil field services
- Marine assets
- Well intervention