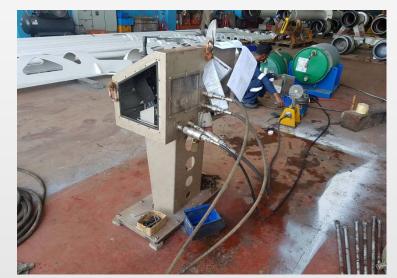

### Refurbishment

Westmont provides specialist refurbishment services for all equipment, in particular for capital drilling. We provide a go anywhere adaptability that ensures the lowest possible cost with the maximum possible efficiency. We come to you, wherever you are working. We also provide on board inspection with improved measuring techniques and processes. We value brand protection and ensure the best service is supported and delivered.

#### Our refurbishment capabilities include recertifying:

- Drilling risers
- Telescopic joints
- Spiders
- Riser tension rings
- Termination adaptors
- Blow out preventers

- Manifolds
- Connectors and connection systems
- Test tools
- BOP control systems
- Managed pressure drilling
- Diverters