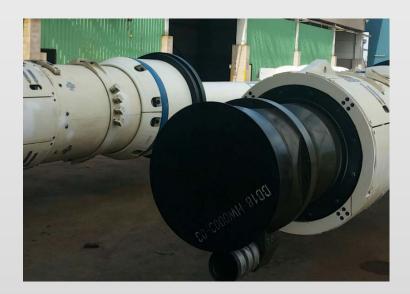

### Refurbishment

Westmont provides specialist refurbishment services for all equipment, in particular for capital drilling. We provide a go anywhere adaptability that ensures the lowest possible cost with the maximum possible efficiency. We come to you, wherever you are working. We also provide on board inspection with improved measuring techniques and processes. We value brand protection and ensure the best service is supported and delivered.

#### Our refurbishment capabilities include recertifying:

- Drilling risers
- Telescopic joints
- Spiders
- Riser tension rings
- Termination adaptors
- Blow out preventers

- Manifolds
- Connectors and connection systems
- Test tools
- BOP control systems
- Managed pressure drilling
- Diverters

#### Drilling Equipment:

- Telescopic joint full recertification
- Telescopic joint change out of packer system
- Full recertification of 6 riser joints
- Manufacture of new components as replacement parts

#### Drilling Equipment:

- Telescopic joint full recertification
- Full recertification of 6 riser joints
- Manufacture of new components as replacement parts
- Full recertification of manual running tool and hydraulic running tool
- Full recertification of BOP landing assist tool