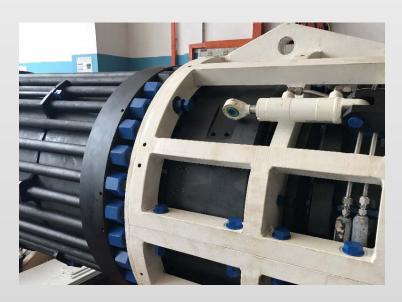

### Refurbishment

Westmont provides specialist refurbishment services for all equipment, in particular for capital drilling. We provide a go anywhere adaptability that ensures the lowest possible cost with the maximum possible efficiency. We come to you, wherever you are working. We also provide on board inspection with improved measuring techniques and processes. We value brand protection and ensure the best service is supported and delivered.

#### Our refurbishment capabilities include recertifying:

- Drilling risers
- Telescopic joints
- Spiders
- Riser tension rings
- Termination adaptors
- Blow out preventers

- Manifolds
- Connectors and connection systems
- Test tools
- BOP control systems
- Managed pressure drilling
- Diverters

#### Drilling Equipment:

- Telescopic joint full recertification
- Telescopic joint change out of packer system
- Full recertification of 6 riser joints
- Manufacture of new components as replacement parts

#### Drilling Equipment:

- Telescopic joint full recertification
- Full recertification of 6 riser joints
- Manufacture of new components as replacement parts
- Full recertification of manual running tool and hydraulic running tool
- Full recertification of BOP landing assist tool