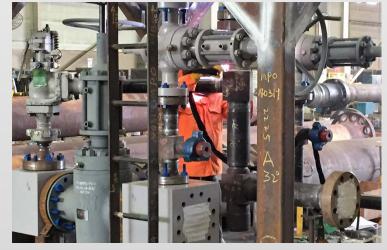

#### Our refurbishment capabilities include recertifying:

- Drilling risers
- Telescopic joints
- Spiders
- Riser tension rings
- Termination adaptors
- Blow out preventers

- Manifolds
- Connectors and connection systems
- Test tools
- BOP control systems
- Managed pressure drilling
- Diverters

#### Drilling Equipment:

- Disassembly, detailed inspection, repair and reassembly of 10 x 90ft long riser joints
- Buoyancy removal and inspection
- Fastener replacement

#### Drilling Equipment:

- Telescopic joint full recertification
- Full recertification of 6 riser joints
- Manufacture of new components as replacement parts
- Full recertification of manual running tool and hydraulic running tool
- Full recertification of BOP landing assist tool