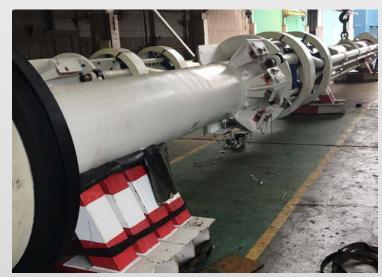

### Refurbishment

Westmont provides specialist refurbishment services for all equipment, in particular for capital drilling. We provide a go anywhere adaptability that ensures the lowest possible cost with the maximum possible efficiency. We come to you, wherever you are working. We also provide on board inspection with improved measuring techniques and processes. We value brand protection and ensure the best service is supported and delivered.

#### Our refurbishment capabilities include recertifying:

- Drilling risers
- Telescopic joints
- Spiders
- Riser tension rings
- Termination adaptors
- Blow out preventers

- Manifolds
- Connectors and connection systems
- Test tools
- BOP control systems
- Managed pressure drilling
- Diverters

#### Drilling Equipment:

- Telescopic joint full recertification
- Telescopic joint change out of packer system
- Full recertification of 6 riser joints
- Manufacture of new components as replacement parts

#### Drilling Equipment:

- Disassembly, detailed inspection, repair and reassembly of 10 x 90ft long riser joints
- Buoyancy removal and inspection
- Fastener replacement

#### Drilling Equipment:

- Telescopic joint full recertification
- Full recertification of 6 riser joints
- Manufacture of new components as replacement parts
- Full recertification of manual running tool and hydraulic running tool
- Full recertification of BOP landing assist tool