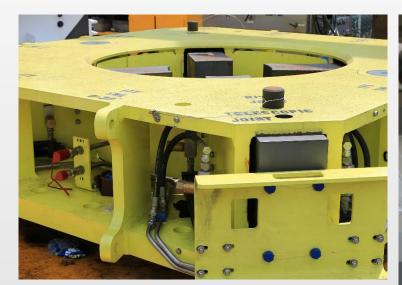

### Refurbishment

Westmont provides specialist refurbishment services for all equipment, in particular for capital drilling. We provide a go anywhere adaptability that ensures the lowest possible cost with the maximum possible efficiency. We come to you, wherever you are working. We also provide on board inspection with improved measuring techniques and processes. We value brand protection and ensure the best service is supported and delivered.

#### Our refurbishment capabilities include recertifying:

- Drilling risers
- Telescopic joints
- Spiders
- Riser tension rings
- Termination adaptors
- Blow out preventers

- Manifolds
- Connectors and connection systems
- Test tools
- BOP control systems
- Managed pressure drilling
- Diverters