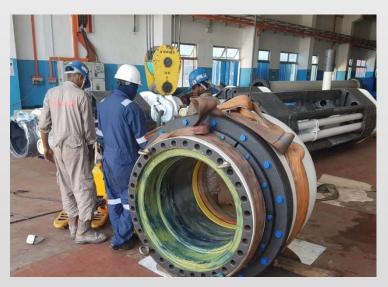

### Refurbishment

Westmont provides specialist refurbishment services for all equipment, in particular for capital drilling. We provide a go anywhere adaptability that ensures the lowest possible cost with the maximum possible efficiency. We come to you, wherever you are working. We also provide on board inspection with improved measuring techniques and processes. We value brand protection and ensure the best service is supported and delivered.

#### Our refurbishment capabilities include recertifying:

- Drilling risers
- Telescopic joints
- Spiders
- Riser tension rings
- Termination adaptors
- Blow out preventers

- Manifolds
- Connectors and connection systems
- Test tools
- BOP control systems
- Managed pressure drilling
- Diverters

#### Drilling Equipment:

- Telescopic joint full recertification
- Telescopic joint change out of packer system
- Full recertification of 6 riser joints
- Manufacture of new components as replacement parts

#### Drilling Equipment:

- Disassembly, detailed inspection, repair and reassembly of 10 x 90ft long riser joints
- Buoyancy removal and inspection
- Fastener replacement

#### Drilling Equipment:

- Telescopic joint full recertification
- Full recertification of 6 riser joints
- Manufacture of new components as replacement parts
- Full recertification of manual running tool and hydraulic running tool
- Full recertification of BOP landing assist tool